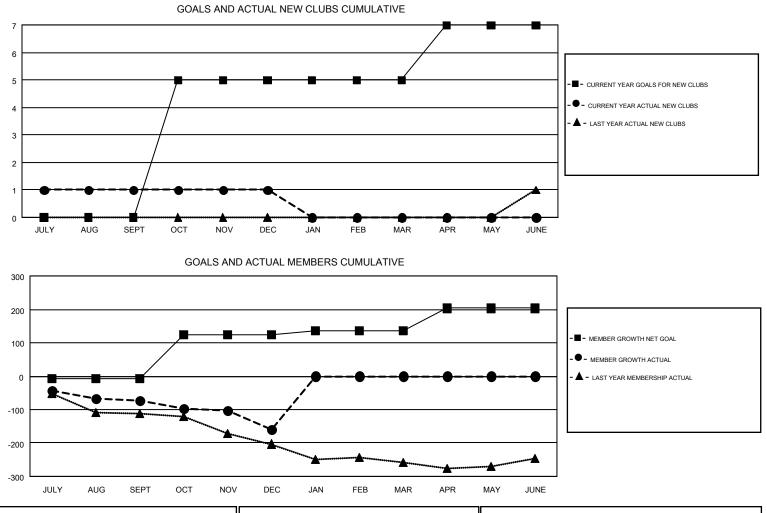

## GMT: STACEY JONES

| Clubs         |               |             |               | Members               |                           |                         |                                                    |  |
|---------------|---------------|-------------|---------------|-----------------------|---------------------------|-------------------------|----------------------------------------------------|--|
|               | RESULTS FOR   | R 2017-2018 |               | RESULTS FOR 2017-2018 |                           |                         |                                                    |  |
| QUARTER       | NEW CLUB GOAL | NEW CLUBS   | DROPPED CLUBS | QUARTER               | MEMBER GROWTH NET<br>GOAL | MEMBER GROWTH<br>ACTUAL | DROPPED<br>MEMBERS ACTUAL<br>(including transfers) |  |
| JULY/AUG/SEPT | 0             | 1           | 1             | JULY/AUG/SEPT         | -7                        | 95                      | 162                                                |  |
| OCT/NOV/DEC   | 5             | 0           | 2             | OCT/NOV/DEC           | 132                       | 67                      | 144                                                |  |
| JAN/FEB/MAR   | 0             | 0           | 0             | JAN/FEB/MAR           | 12                        | 0                       | 0                                                  |  |
| APR/MAY/JUNE  | 2             | 0           | 0             | APR/MAY/JUNE          | 66                        | 0                       | 0                                                  |  |